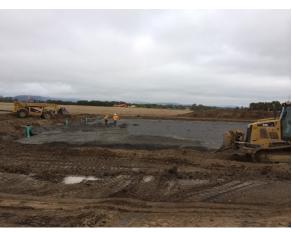

## ECORAIN<sup>TM</sup> TANK SYSTEMS CASE STUDY

- Installed July 2014
- 40,665 Cubic Feet Water Storage
- 6,354 EcoRain Half + Single Tanks—2.2' tall
- Designed by Mead & Hunt originally using Cudo
- Installed by O.C. Jones & Company

## Sonoma County Airport

Santa Rosa, CA

The second largest airport EcoRain Tank installation is now at the Sonoma County Airport. The airport has added a new runway—mitigation included installation of an EcoRain underground storm water detention structure.