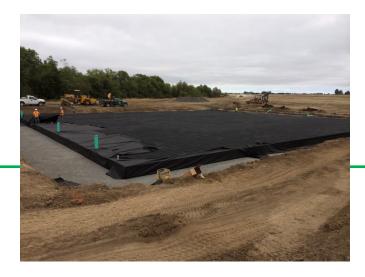

## ECORAIN<sup>TM</sup> TANK SYSTEMS CASE STUDY

- Installed July 2014
- 40,665 Cubic Feet Water Storage
- 6,354 EcoRain Half + Single Tanks—2.2' tall
- Designed by Mead & Hunt originally using Cudo
- Installed by O.C. Jones & Company

## Sonoma County Airport

Santa Rosa, CA

The second largest airport EcoRain Tank installation is now at the Sonoma County Airport. The airport has added a new runway—mitigation included installation of an EcoRain underground storm water detention structure.