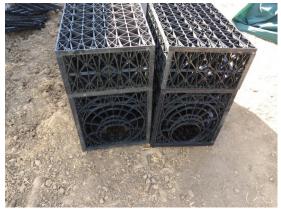

## ECORAIN<sup>TM</sup> TANK SYSTEMS CASE STUDY

- Installed July 2014
- 40,665 Cubic Feet Water Storage
- 6,354 EcoRain Half + Single Tanks—2.2' tall
- Designed by Mead & Hunt originally using Cudo
- Installed by O.C. Jones & Company

EcoRain Inspection/Cleanout Portal Tanks were installed.

ECORAIN TANK SYSTEMS OF AMERICA WWW.ECORAINTANK.COM 818.501.0424 ext. 1 contact@ecoraintank.com