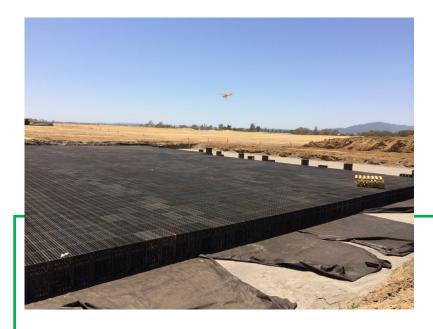

## ECORAIN<sup>TM</sup> TANK SYSTEMS CASE STUDY

- Installed July 2014
- 40,665 Cubic Feet Water Storage
- 6,354 EcoRain Half + Single Tanks—2.2' tall
- Designed by Mead & Hunt originally using Cudo
- Installed by O.C. Jones & Company

## Sonoma County Airport

Santa Rosa, CA

The second largest airport EcoRain Tank installation is now at the Sonoma County Airport. The airport has added a new runway—mitigation included installation of an EcoRain underground storm water detention structure.

EcoRain Inspection/Cleanout Portal Tanks were installed.

ECORAIN TANK SYSTEMS OF AMERICA WWW.ECORAINTANK.COM 818.501.0424 ext. 1 contact@ecoraintank.com